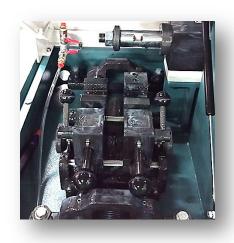

## Specification

| Specification                                    | CL50C                                   | CL70C                       |
|--------------------------------------------------|-----------------------------------------|-----------------------------|
| Sample Dim.                                      | $\operatorname{Max} \varphi$ 50 mm      | Max $\varphi$ 70 mm         |
| Max.(mm)                                         | 20t×60L                                 | 20t×100L                    |
| Cut off blade                                    | φ255 mm                                 | <i>q</i> 305 mm             |
| Feed method                                      | Hand wheel                              |                             |
| Rotational speed                                 | 3000RPM                                 | 2500RPM                     |
| Cutting depth                                    | 200 mm                                  | 260 mm                      |
| Cutting method                                   | Horizontal                              |                             |
| Vise                                             | Fastener vises (clamping)               | Fastener vises (clamping)   |
| Motor power                                      | 2HP (1500W)                             | 3HP (2300W)                 |
| Machine<br>dimension                             | 850mm(W)x900mm(D)x500mm(H)              | 950mm(W)x1100mm(D)x500mm(H) |
| Machine type                                     | Table-top                               |                             |
| Power supply                                     | 3φ-AC220V (AC380V)                      |                             |
| Machine weight<br>(Kg)                           | 160                                     | 210                         |
| Standard accessories                             | Tool one set, cutting off blade two pcs |                             |
| Water tank                                       | 50L                                     |                             |
| Adjustable spindle<br>rotation speed<br>(option) | 3000RPM ±50%(CK-004)                    | 2500RPM ±50%(CK-004)        |