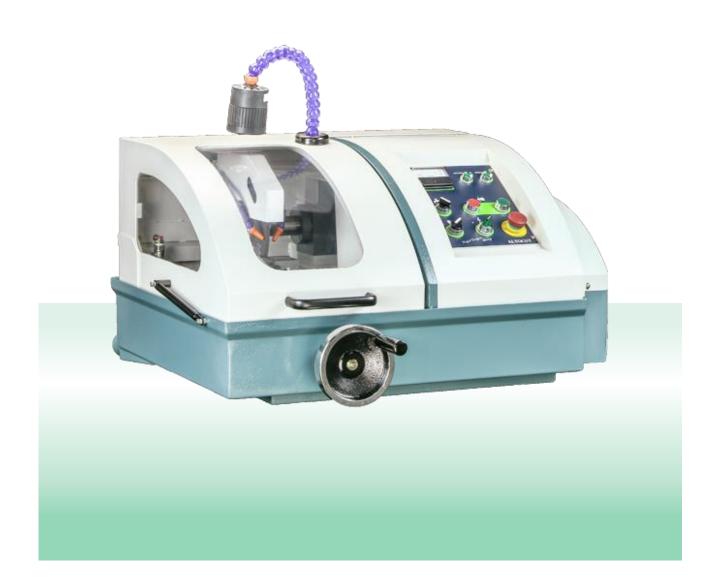

## **PRECISO CL- SERIES**

CL50C/70C

http://www.toptech.tw

Instruction

## Feature

- Table top
- Streamlined shape with lively color

- Control button- simply, functional, longer life
- Symbol with picture gives clear and easy understanding
- Safety first with E. STOP

- Moveable tank can storage inside or outside
- Tank with anti-drop, sediment function
- Water tank with quick connector
- Coolant level gauge