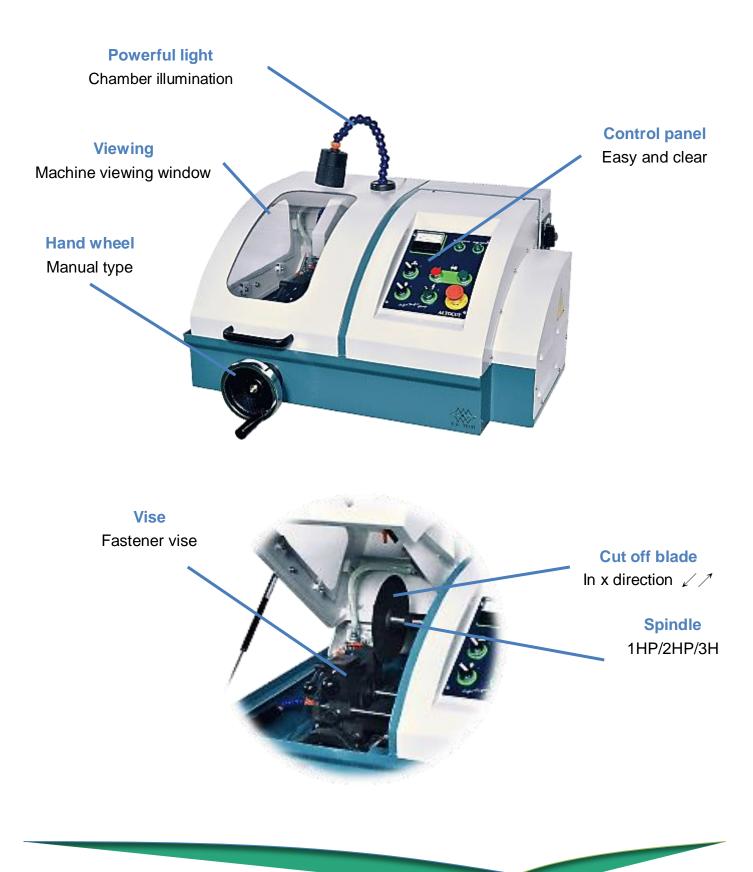

## Feature

- Table top
- Streamlined shape with lively color

- Control button- simply, functional, longer life
- Symbol with picture gives clear and easy understanding
- Safety first with E. STOP

- Moveable tank can storage inside or outside
- Tank with anti-drop, sediment function
- Water tank with quick connector
- Coolant level gauge

## Specification

| Specification                                    | CL50C                                   | CL70C                       |
|--------------------------------------------------|-----------------------------------------|-----------------------------|
| Sample Dim.                                      | $\operatorname{Max} \varphi$ 50 mm      | Max $\varphi$ 70 mm         |
| Max.(mm)                                         | 20t×60L                                 | 20t×100L                    |
| Cut off blade                                    | φ255 mm                                 | <i>q</i> 305 mm             |
| Feed method                                      | Hand wheel                              |                             |
| Rotational speed                                 | 3000RPM                                 | 2500RPM                     |
| Cutting depth                                    | 200 mm                                  | 260 mm                      |
| Cutting method                                   | Horizontal                              |                             |
| Vise                                             | Fastener vises (clamping)               | Fastener vises (clamping)   |
| Motor power                                      | 2HP (1500W)                             | 3HP (2300W)                 |
| Machine<br>dimension                             | 850mm(W)x900mm(D)x500mm(H)              | 950mm(W)x1100mm(D)x500mm(H) |
| Machine type                                     | Table-top                               |                             |
| Power supply                                     | 3φ-AC220V (AC380V)                      |                             |
| Machine weight<br>(Kg)                           | 160                                     | 210                         |
| Standard accessories                             | Tool one set, cutting off blade two pcs |                             |
| Water tank                                       | 50L                                     |                             |
| Adjustable spindle<br>rotation speed<br>(option) | 3000RPM ±50%(CK-004)                    | 2500RPM ±50%(CK-004)        |