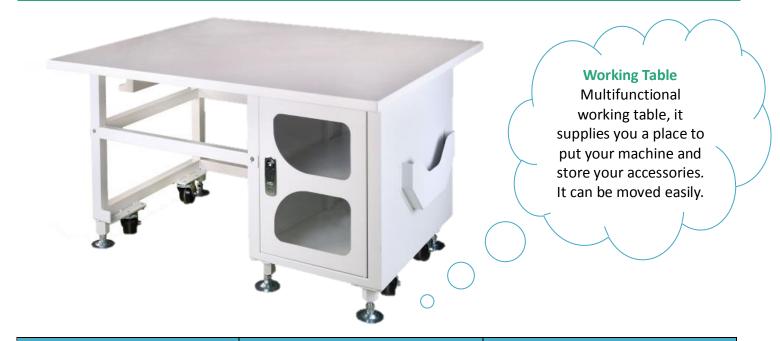

## Worthy Options - Working Table

| Model No. | TF01            | TF02             |
|-----------|-----------------|------------------|
| Size      | 1000*800*700 mm | 1200*1000*700 mm |
| Sample    |                 |                  |