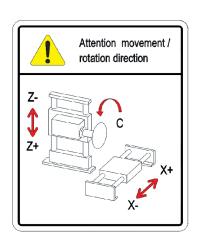

## PRECISO-CL SERIES

Smart CL series 60A comes with touch screen and joystick control for cuts always perfect

The CL series designed for laboratory that allows the metallographer to section any kind of material with virutally no deformation. The CL60A is a high speed precision cutter, able to use both diamond and abrasive blades and it allows to but X & Z axis to give perfect cuts always.