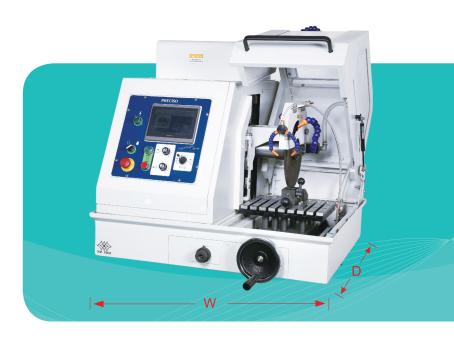

## PRECISO-CL SERIES

Smart CL series 60A comes with touch screen and joystick control for cuts always perfect

The CL series designed for laboratory that allows the metallographer to section any kind of material with virutally no deformation. The CL60A is a high speed precision cutter, able to use both diamond and abrasive blades and it allows to but X & Z axis to give perfect cuts always.

| MODEL NO.                  | 60A             |
|----------------------------|-----------------|
| Motor Power                | 2Kw             |
| Max. Round Sample          | Max.Ø60mm       |
| Cut-Off Blade              | Max.Ø255xØ31.75 |
| Machine Size (WxDxH)       | 900x900x900mm   |
| Weight                     | 258kg           |
| Feeding Method             | Auto            |
| Effective Rotational Speed | 100~3000rpm     |
| Horizontal Movement        | 200mm           |
| Vertical Movement          | 80mm            |
| Power Supply               | AC220V-3Ø       |